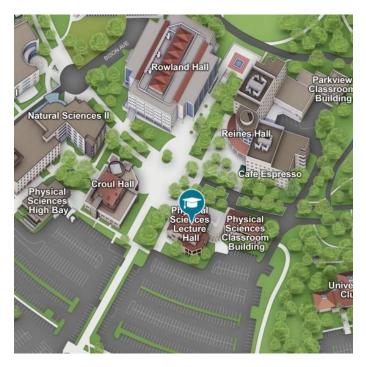

• Calit 2 – Date & Pickup Time: 2:35p

The Drop Box is behind the Calit 2 building

• School of Medicine - Drop & Pickup Time: 2:45 pm

The Drop Box is on the north side of Medical Sciences B

• *Physical Sciences* – Drop & Pickup Time: 2:40pm

The Drop Box is on the southwest corner of the Physical Sciences Lecture Hall near Parking Lot #12B

- Drop item off at UCI Mail Room located at North Campus, corner of Campus Drive and Jamboree, by 3:30 pm, Monday-Friday or
- Drop item off at FedEx drop locations