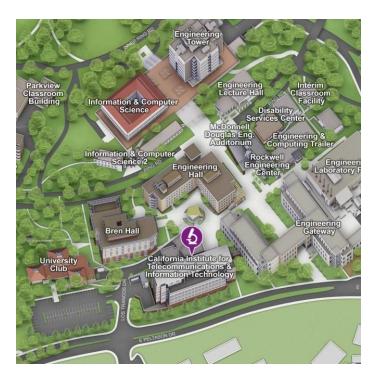

• Calit 2 – Date & Pickup Time: 2:35p

The Drop Box is behind the Calit 2 building

• School of Medicine - Drop & Pickup Time: 2:45 pm

The Drop Box is on the north side of Medical Sciences B

• *Physical Sciences* – Drop & Pickup Time: 2:40pm