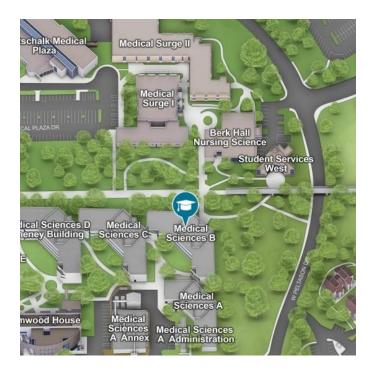

• Calit 2 – Date & Pickup Time: 2:35p

The Drop Box is behind the Calit 2 building

• School of Medicine - Drop & Pickup Time: 2:45 pm

The Drop Box is on the north side of Medical Sciences B

• *Physical Sciences* – Drop & Pickup Time: 2:40pm