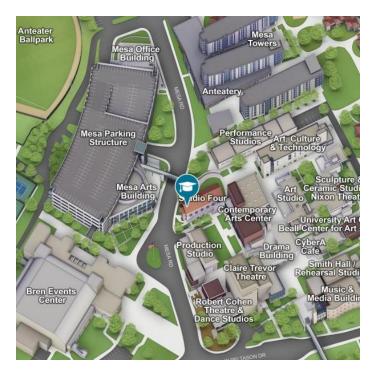

The Drop Box is on the west side of the Fine Arts Bldg. (Studio 4) near parking lot #11

• Biological Sciences Greenhouse - Drop & Pickup Time: 3:00 pm

The Drop Box is near the Service Road, across from the Green House