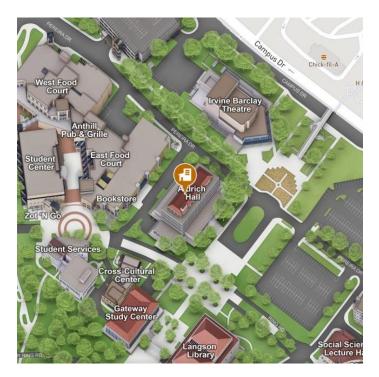

The Drop Box is located North side of parking lot 1E (Police Station)

• Aldrich Hall - Drop & Pickup Time: 3:00 pm

The Drop Box is located on the first floor, room 315

• Arts - Drop & Pickup Time: 2:55 pm