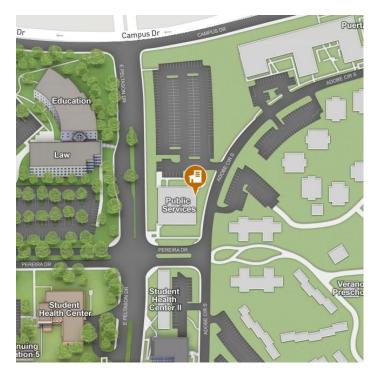

## **UCI Campus Options:**

- Place FedEx item in your department's outgoing mailbox or mail bag before your daily pick-up
  - or
- Drop item in one of six campus drop boxes
  - Public Services Building Drop & Pickup Time: 2:30 pm

The Drop Box is located North side of parking lot 1E (Police Station)

• Aldrich Hall - Drop & Pickup Time: 3:00 pm

The Drop Box is located on the first floor, room 315

• Arts - Drop & Pickup Time: 2:55 pm