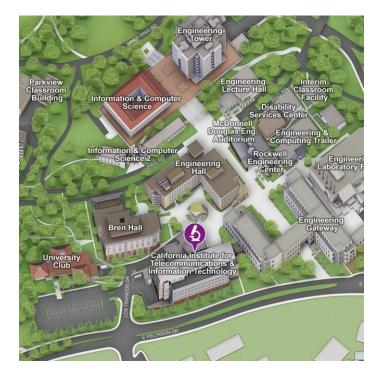

• Calit 2 – Date & Pickup Time: 2:35p

The Drop Box is behind the Calit 2 building

• School of Medicine - Drop & Pickup Time: 2:45 pm

The Drop Box is on the north side of Medical Sciences B

• *Physical Sciences* – Drop & Pickup Time: 2:40pm